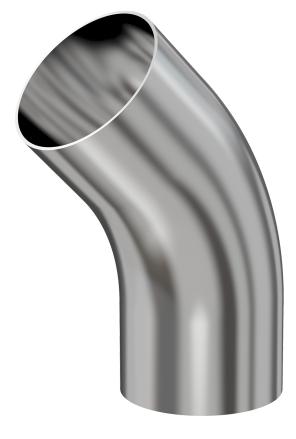

# Weld 45 radius elbow w/ tangents 3" OD 45 degree radius elbow w/tangents, tumble finish, 316L SS

Part number: G-2KL-300-316L

## Weld 45 radius elbow w/ tangents

3" OD 45 degree radius elbow w/tangents, tumble finish, 316L SS

- Use wled fittings and tubing to create unique pump line geometries
- Fittings with extended tangents ideal for orbital welders
- Contact us at 800-824-4166 to find out about Nor-Cal's custom weldment offerings

#### G-2KL-300-316L

| Parameters        | Specifications                      |
|-------------------|-------------------------------------|
| Tube OD           | 3"                                  |
| Elbow Type        | Tangent 45 Degree                   |
| Material          | 316L stainless                      |
| Port Length       | 3.68"                               |
| Wall Thickness    | 0.065"                              |
| Finish            | Tumble                              |
| Vacuum Range      | 1 · 10 <sup>-13</sup> mbar to 1 bar |
| Temperature Range | -200 °C to 450 °C                   |
| Weight            | 1.24 lbs                            |

| Dimensions<br>(in inches) |        |
|---------------------------|--------|
| Dim A                     | 3.68"  |
| Dim B                     | 4.50"  |
| Dim C                     | 0.065" |

www.n-c.com Part number: G-2KL-300-316L NC0721A Page 2