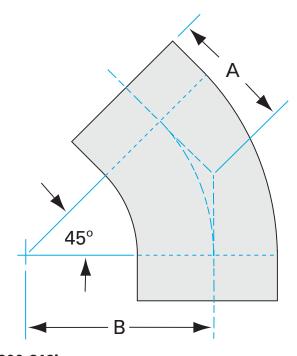

| Dimensions<br>(in inches) |        |
|---------------------------|--------|
| Dim A                     | 3.68"  |
| Dim B                     | 4.50"  |
| Dim C                     | 0.065" |

www.n-c.com Part number: G-2KL-300-316L NC0721A Page 2